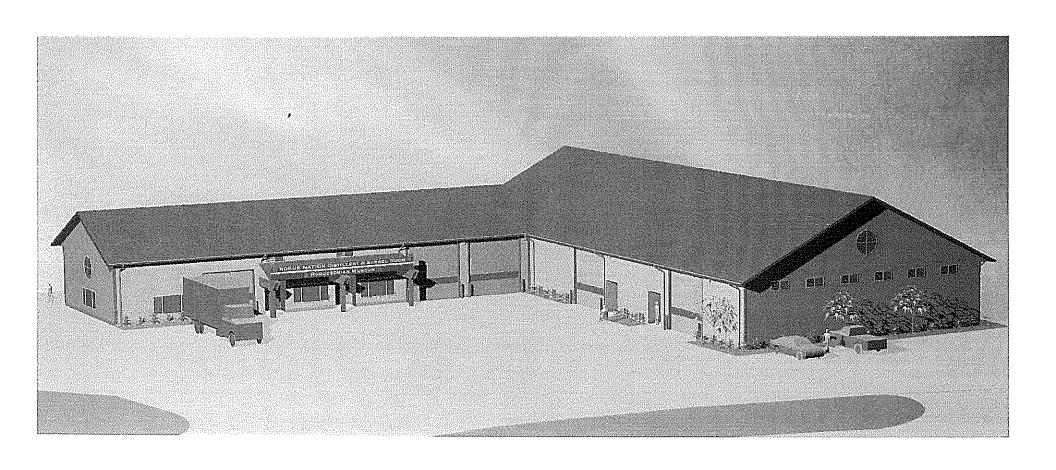

The corners of the footprint of the proposed Rogue Ales expansion had been painted, depicting 10,000 square feet of expansion connected to the existing distillery building.

General Manager Don Mann had spoken with attorney Mike Haglund, who reported that correspondence continues between Teevin Brothers and Rondys, Inc. on the proposed log yard operation at the terminal. Mann added that the Port should receive a draft tariff from Haglund on January 30, 2014.

#### C. Commissioners' Reports.

Commissioner Jincks reported that he and General Manager Don Mann had met with Brett Joyce to discuss Rogue Ales' proposed expansion of their distillery building. The initial expansion was proposed at 5,000 square feet in 2014 and another 5,000 square feet in 2016. No conceptual drawings or architectural work has been done. Mann had asked Joyce to generate a computerized photo to ensure that the expansion would comply with the style of the buildings already in place. Commissioner Jincks said Rogue would like to discuss another 40,000 square foot expansion of their brewery in the future. Commissioner Brown asked how many jobs the expansion would add, and Mann said it was mostly warehouse and storage space but suggested that would be a good question for Brett Joyce at the next meeting.